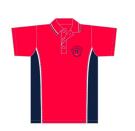

Secondary Boys Shirt, Year 7-10 (4339NPPS956V)

\$36

Senior Boys Shirt, Year 11-12 (Code: 4339NPPS955E)