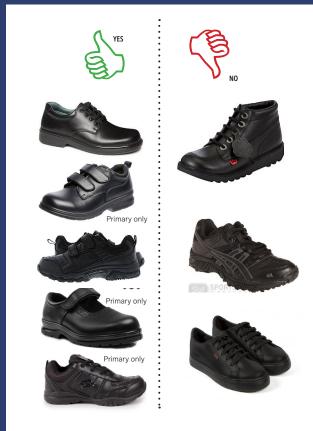

#### PRIMARY SHOE GUIDE:

Shoes must be POLISHABLE low cut, fully enclosed all black leather lace up shoes with low flat heels (max 4cm heel). Primary only may have buckle or velcro tab instead of laces.

The following items do not meet the requirements:

- boots footwear that covers not only the feet but also the
- high-topped shoe footwear that is between a boot and shoe
- sneaker style shoes with non-polishable components
- coloured stitching or trim
- suede
- platform heels
- skate or Converse style shoes

Shoes are not available from the Uniform Store