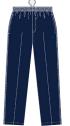

Elastic Shorts, K-10 (4339LLSE)

\$30 - \$35

Elastic Trousers, K-10 (Code: 4339LLTE)

Male Tailored Shorts, Youth Sizing, Year 7-12 (4339SHT024YE)

Year 7-12 (4339SHT024ME) or Male Tailored Trousers, Year 7-12 (Mens: 4339KNXPTM-N, Youth: 4339KNXPTY-N)