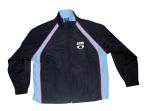

Soft Shell Jacket Kids Style (4339J740ME, Style: J740K) Ladies Style (4339J740LE, Style: J740L) Adult Style (4339)740ME, Style: J740M)

Sloppy Joe, K-6 (5310VN)

Jumper, Year 7-12 (Code: PPCS)

\$42-\$44 \$55 - \$60 \$30 \$30 \$55 - \$60 \$27 \$45