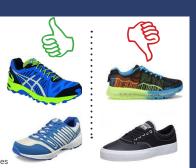

#### **SPORTS SHOE GUIDE:**

Sports shoes must be good quality, athletic style, lace-up sports shoe that give good support across a range of surfaces. They do not need to be a specific colour.

#### The following are not allowed:

- boots footwear that covers not only the feet but also the ankles
- leisure style (boat shoes)
- skate or Converse style shoes