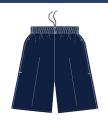

Elastic Shorts, K-10 (4339LLSE)

\$30 - \$35

Elastic Trousers, K-10 (Code: 4339LLTE)

Male Tailored Shorts, Youth Sizing, Year 7-12 (4339SHT024YE)

Year 7-12 (4339SHT024ME) or Male Tailored Trousers, Year 7-12 (Mens: 4339KNXPTM-N, Youth: 4339KNXPTY-N)