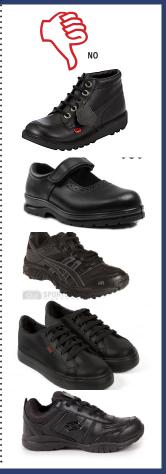

#### **SECONDARY SHOE GUIDE:**

Shoes must be POLISHABLE low cut. fully enclosed all black leather lace up shoes with low flat heels (max 4cm heel).

The following items do not meet the requirements:

- boots footwear that covers not only the feet but also the
- high-topped shoe footwear that is between a boot and shoe
- sneaker style shoes with non-polishable components
- coloured stitching or trim
- suede
- platform heels
- skate or Converse style shoes
- Velcro