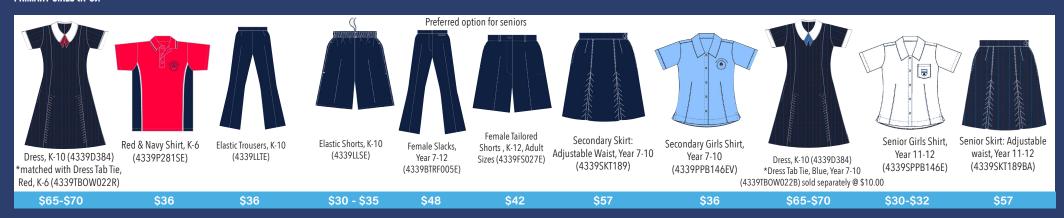

## K-12 UNIFORM - 2025 UNIFORM

ALL GIRLS (K-12): SECONDARY GIRLS (7-10): SENIOR GIRLS (11-12): PRIMARY GIRLS (K-6):

ALL BOYS (K-12): PRIMARY BOYS (K-6): SECONDARY BOYS (7-10): SENIOR BOYS (11-12):

Red & Navy Shirt, K-6 (4339P281SE) \$36