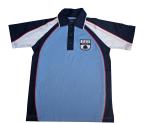

Secondary Boys Shirt, Year 7-10 (4339NPPS956V)

\$36

Senior Boys Shirt, Year 11-12 (Code: 4339NPPS955E)